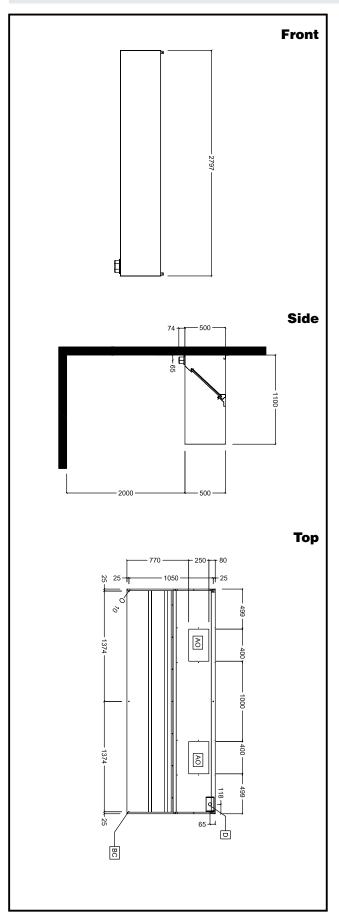

## **Key Information:**

External dimensions, Width:

642019 (EP1128T)2800 mmExternal dimensions, Depth:1100 mmExternal dimensions, Height:500 mmNet weight:68 kg

### **Air Emission:**

Air capacity: 4000 mc/h

Ventilation Equipment 304 S/S Wall Hood+Filters 2800X1100mm